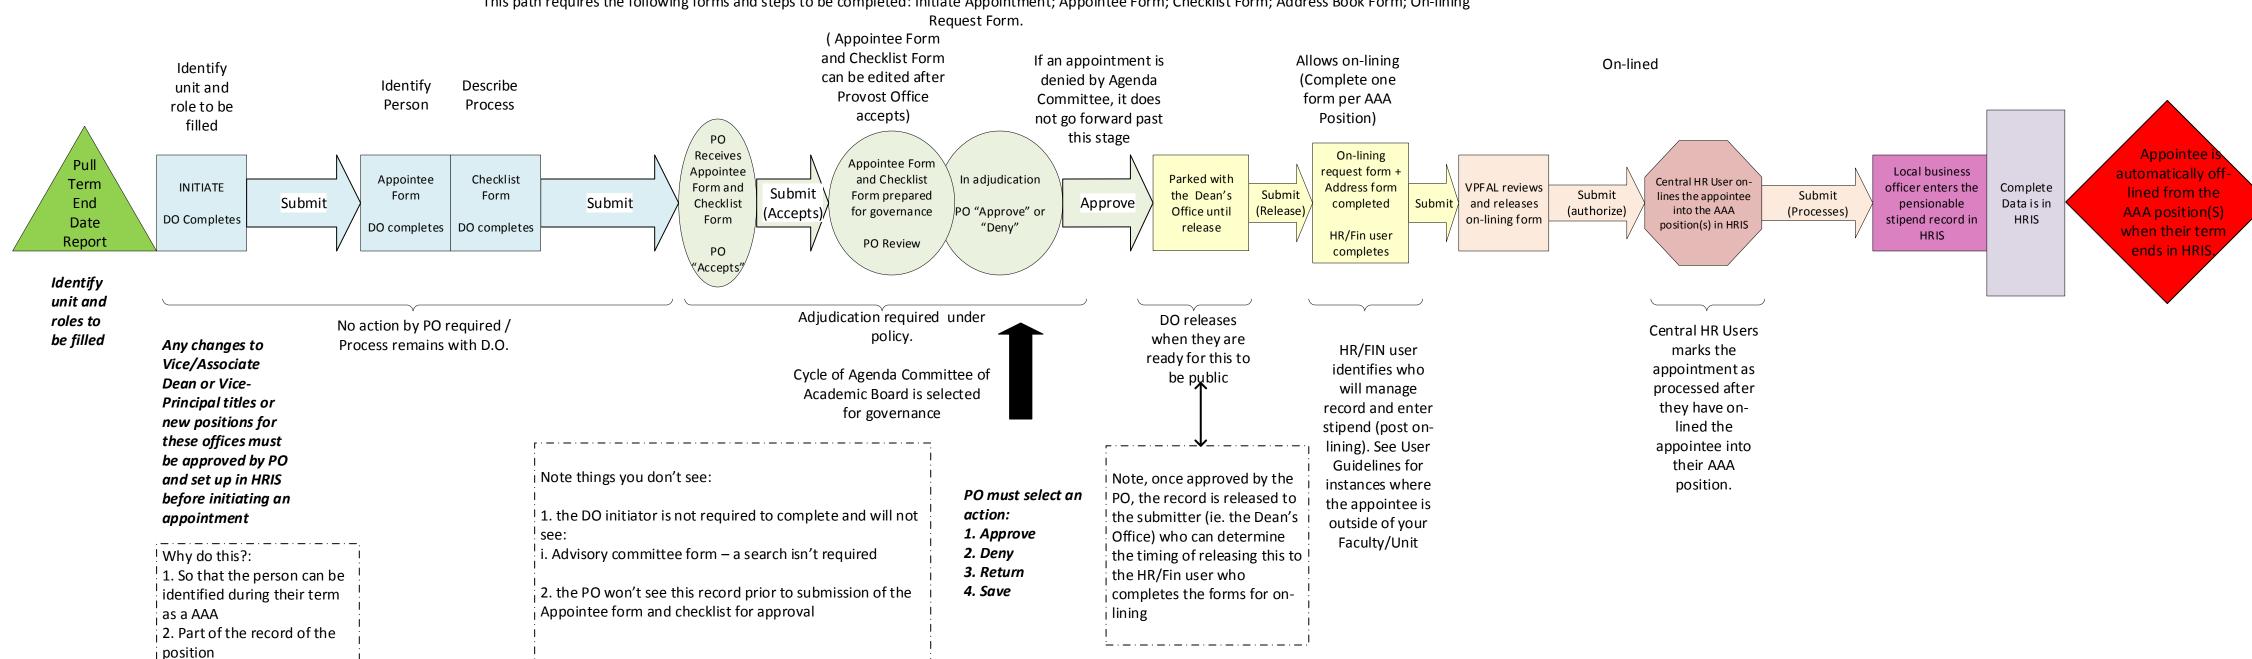

## **AAA Solution – Process Diagram** PATH 2 - Appointments > 2 Months: Dean's Office Initiated

Choose this path for all acting and interim appointments of greater than two months. Also, choose this path for the extension of regular appointments of greater than two months.

Do not choose this path for acting and interim appointments of less than two months. Do not choose this path for the extension of regular appointments of less than two months.

This path requires the following forms and steps to be completed: Initiate Appointment; Appointee Form; Checklist Form; Address Book Form; On-lining