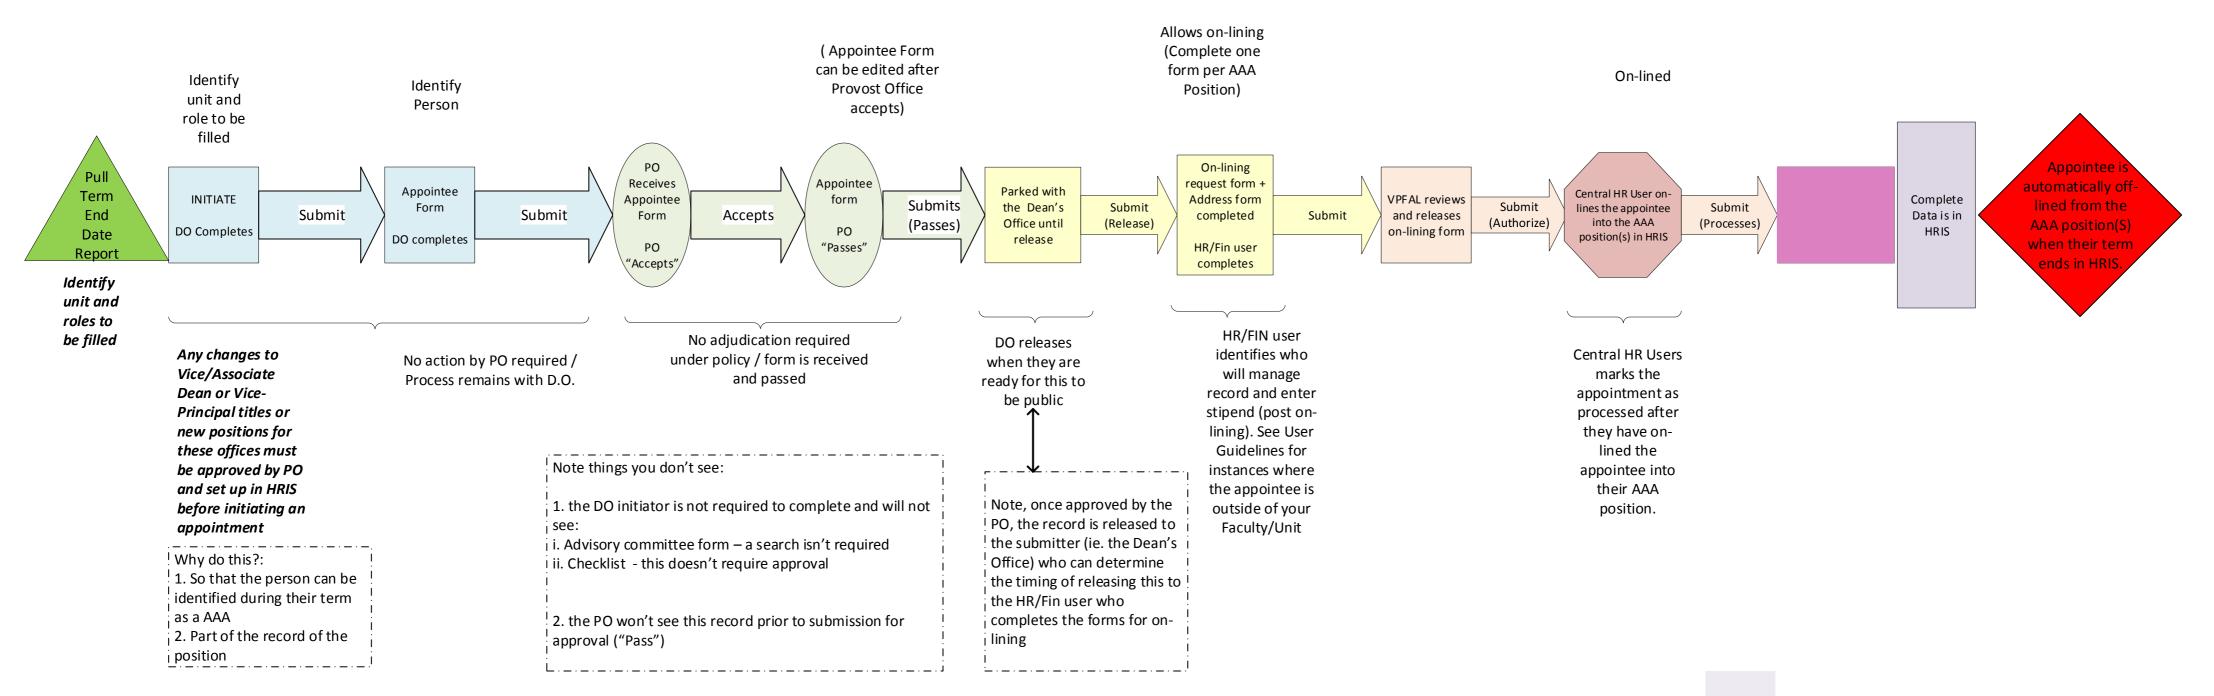

## AAA Solution – Process Diagram PATH 3 - Appointments < 2 Months: Dean's Office Initiated

Choose this path for all acting and interim appointments of less than two months. Also, choose this path for the extension of regular appointments of less than two months.

This path requires the following forms and steps to be completed: Initiate Appointment; Appointee Form; Address Book Form; On-lining Request Form.

## -

| Status:  |                                       |                                         |                    |                      |                        |                            |                        |            | Proce |
|----------|---------------------------------------|-----------------------------------------|--------------------|----------------------|------------------------|----------------------------|------------------------|------------|-------|
| Initiate | Pending Appointee Form /<br>Checklist | Appointee Form / Checklist<br>Submitted | In<br>Adjudication | Approved /<br>Passed | Approved<br>(Released) | Pending On-<br>lining Form | On-lining<br>Submitted | Authorized | essed |